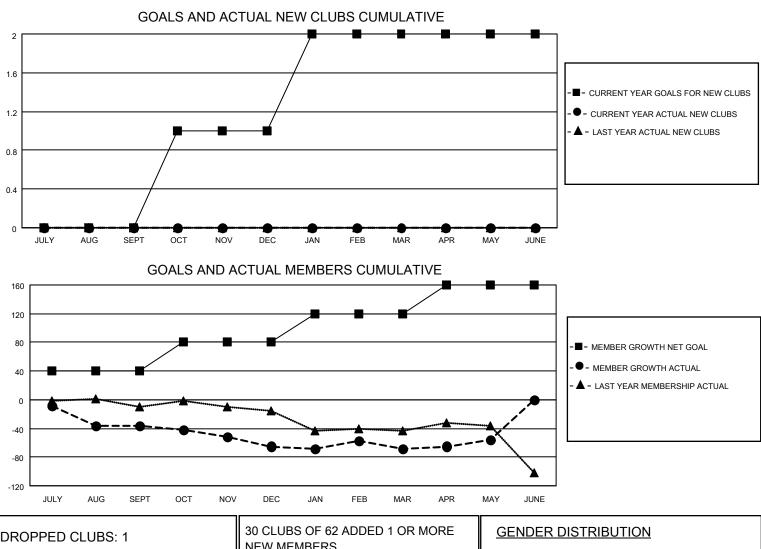

## LOCATION CALIFORNIA

District 4 A2

Results as of: 5/31/2021

| Clubs         |               |             |               | Members               |                        |                         |                                                    |  |
|---------------|---------------|-------------|---------------|-----------------------|------------------------|-------------------------|----------------------------------------------------|--|
|               | RESULTS FOR   | R 2020-2021 |               | RESULTS FOR 2020-2021 |                        |                         |                                                    |  |
| QUARTER       | NEW CLUB GOAL | NEW CLUBS   | DROPPED CLUBS | QUARTER               | BER GROWTH NET<br>GOAL | MEMBER GROWTH<br>ACTUAL | DROPPED<br>MEMBERS ACTUAL<br>(including transfers) |  |
| JULY/AUG/SEPT | 0             | 0           | 1             | JULY/AUG/SEPT         | 40                     | 24                      | 58                                                 |  |
| OCT/NOV/DEC   | 1             | 0           | 0             | OCT/NOV/DEC           | 40                     | 17                      | 42                                                 |  |
| JAN/FEB/MAR   | 1             | 0           | 0             | JAN/FEB/MAR           | 40                     | 65                      | 66                                                 |  |
| APR/MAY/JUNE  | 0             | 0           | 0             | APR/MAY/JUNE          | 40                     | 41                      | 27                                                 |  |

|    | 30 CLUBS OF 62 ADDED 1 OR MORE | GENDER DISTRIBUTION                                                                |                                                                                                    |                                                                                                                                                                            |
|----|--------------------------------|------------------------------------------------------------------------------------|----------------------------------------------------------------------------------------------------|----------------------------------------------------------------------------------------------------------------------------------------------------------------------------|
|    | NEW MEMBERS                    | MALE                                                                               | 1,211 (70.94%)                                                                                     |                                                                                                                                                                            |
|    |                                | FEMALE                                                                             | 496 (29.06%)                                                                                       |                                                                                                                                                                            |
| 22 |                                | TOTAL FAMILY UNIT MEMBERS                                                          |                                                                                                    | 257                                                                                                                                                                        |
| 9  | MEMBERSHIP DATA                | FAMILY MEMBERS PAYING HALF                                                         |                                                                                                    | 405                                                                                                                                                                        |
| 62 |                                |                                                                                    |                                                                                                    | 135                                                                                                                                                                        |
| 93 |                                | 2020                                                                               |                                                                                                    |                                                                                                                                                                            |
| (  | 22<br>9<br>62                  | 22<br>9<br>62<br>NEW MEMBERS<br>22<br>CLICK HERE FOR CUMULATIVE<br>MEMBERSHIP DATA | NEW MEMBERS MALE   P FEMALE   22 CLICK HERE FOR CUMULATIVE   9 MEMBERSHIP DATA   62 FAMILY MEMBERS | NEW MEMBERS<br>NEW MEMBERS<br>MALE 1,211 (70.94%)<br>FEMALE 496 (29.06%)<br>CLICK HERE FOR CUMULATIVE<br>MEMBERSHIP DATA<br>MEMBERSHIP DATA<br>MEMBERS PAYING HALF<br>DUES |